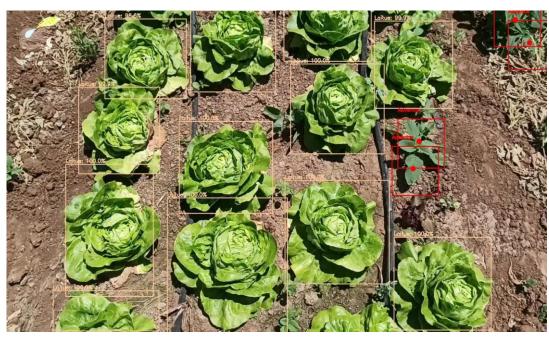

## Fertirrigation Precise fertilizer injection

Optimisation

Optimized use of water and fertilizers

Energy

Precision

Autonomy

Atlas runs on electric power

Performs farming tasks with great precision

Able to perform tasks in autonomous mode

Mororisation

Al

Sensors

4 x 1000 Watt

Atlas has his own AI models precision

GPS RTK – Proximity-Cameras -