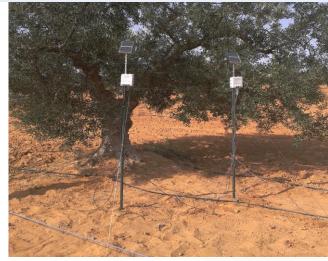

#### Network reliability

Connected sensors, leak and anomaly detection

EV G - Täche rapide

Moto pompe: 50
Contactoru: 78
Date debut: Mercred 22 Jun 22:06
Contactoru: 78
Statut: Terminde

Historique capteurs