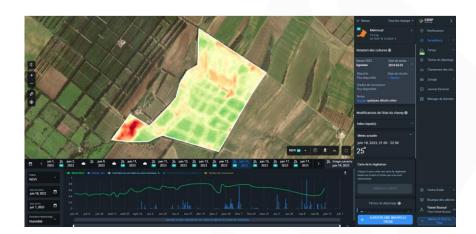

### INTRODUCTION

EZZAYRA is the leading AGTECH startup in Tunisia with 3 main products:

Farm Management

Agro-industry

Traceability

Analytics

Immobilisation

Decision-making support

- Advanced tasks planning
- ▶ Assets management
- Provisioning & stock management
- Sales management
- ► Reporting BI
- Traceability & tracking
- Advanced tasks planning