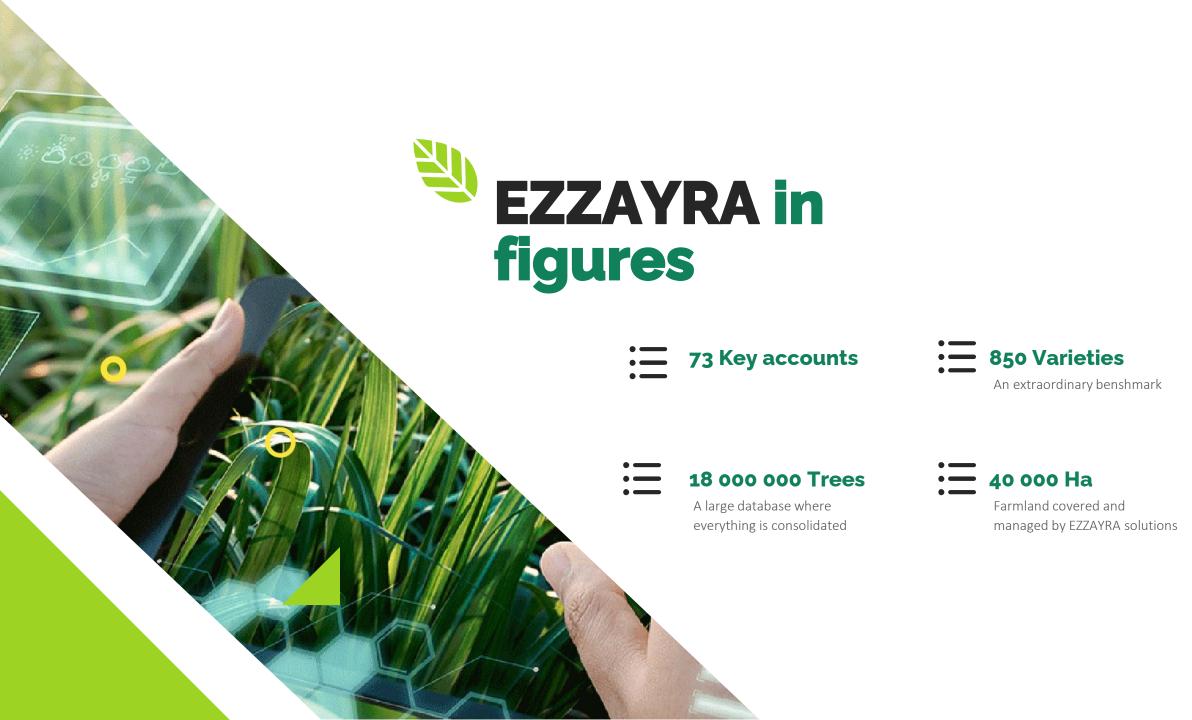

### INTRODUCTION

EZZAYRA is the leading AGTECH startup in Tunisia with 3 main products:

Farm Management

Agro-industry

Traceability

Analytics

Immobilisation

Decision-making support