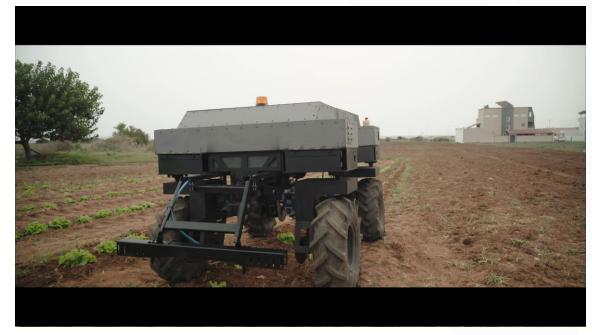

## Fertirrigation Precise fertilizer injection

Optimisation

Optimized use of water and fertilizers

Energy

Precision

Autonomy

Atlas runs on electric power

Performs farming tasks with great precision

Able to perform tasks in autonomous mode

Mororisation

Al

Sensors

4 x 1000 Watt

Atlas has his own AI models precision

GPS RTK – Proximity-Cameras -