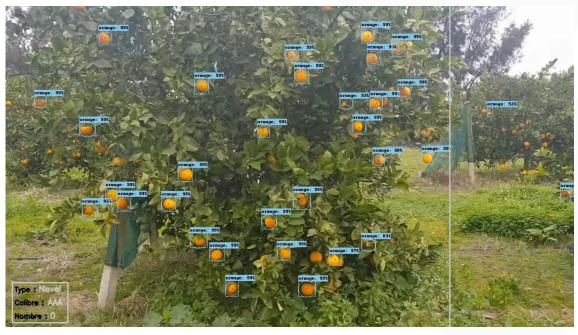

Able to perform tasks in autonomous mode

Mororisation

Al

Sensors

4 x 1000 Watt

Atlas has his own AI models precision

GPS RTK – Proximity-Cameras -