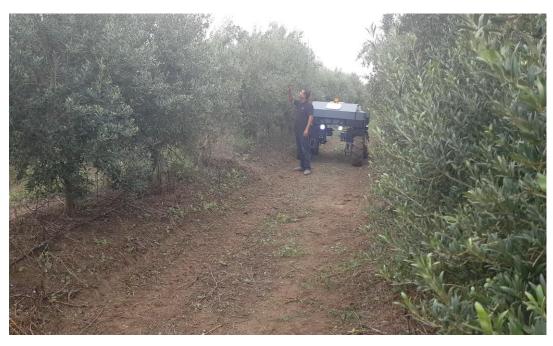

## Fertirrigation Precise fertilizer injection

Optimisation

Optimized use of water and fertilizers

Energy

Precision

Autonomy

Atlas runs on electric power

Performs farming tasks with great precision

Able to perform tasks in autonomous mode

Mororisation

Al

Sensors

4 x 1000 Watt

Atlas has his own AI models precision

GPS RTK – Proximity-Cameras -