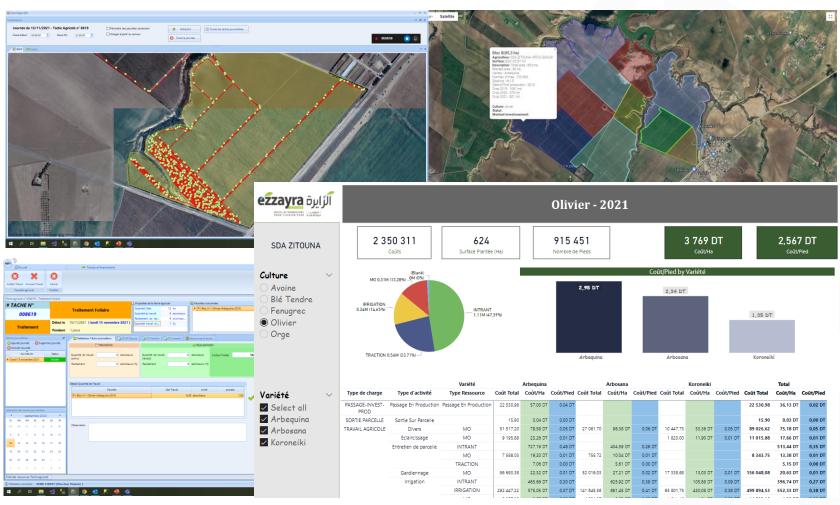

### INTRODUCTION

EZZAYRA is the leading AGTECH startup in Tunisia with 3 main products:

Farm Management

Agro-industry

Traceability

Analytics

Immobilisation

Decision-making support

- Advanced tasks planning
- ▶ Assets management
- Provisioning & stock management
- Sales management
- ► Reporting BI
- Traceability & tracking
- Advanced tasks planning