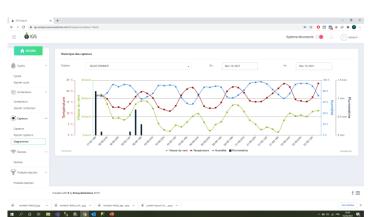

#### Network reliability

Connected sensors, leak and anomaly detection

EV G - Täche rapide

Moto pompe: 50
Contactoru: 78
Date debut: Mercred 22 Jun 22:06
Contactoru: 78
Statut: Terminde

Historique capteurs