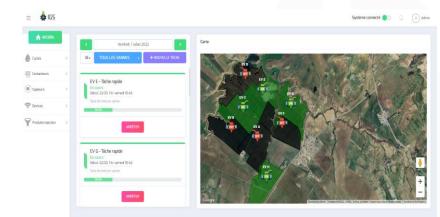

#### **▶** Irrigation Control

Control of the entire irrigation network

#### Network reliability

Connected sensors, leak and anomaly detection

EV G - Täche rapide

Moto pompe: 50
Contactoru: 78
Date debut: Mercred 22 Jun 22:06
Contactoru: 78
Statut: Terminde

Historique capteurs

\*\*\*White of the contact of the co